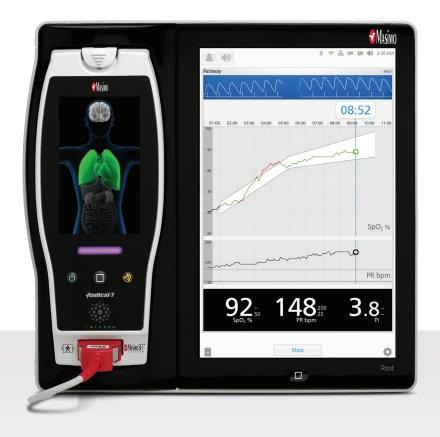

# Newborn Oxygenation Visualisation Mode for Root®

Pathway is an optional continuous monitoring mode available on the Root Patient Monitoring and Connectivity Platform. Designed to streamline clinician workflows and support adherence to neonatal resuscitation protocols, Pathway:

- > Supports clinicians in their time-based workflow for pulse oximetry monitoring during neonatal resuscitation in the first 10 minutes of life
- > Combines the proven accuracy and reliability of Masimo Signal Extraction Technology® (SET®) with data visualisation features tailored to the labor and delivery environment
- > Displays a visualisation of oxygen saturation (SpO2) and pulse rate (PR) levels within user-definable thresholds
- > Transforms the Root display to provide a dynamic, intuitive interface with adjustable visualisation ranges
- > Works in concert with Masimo Newborn sensors, which are tailored to support the unique physiology of newborns

### Neonatal SpO<sub>2</sub> Monitoring Visualised