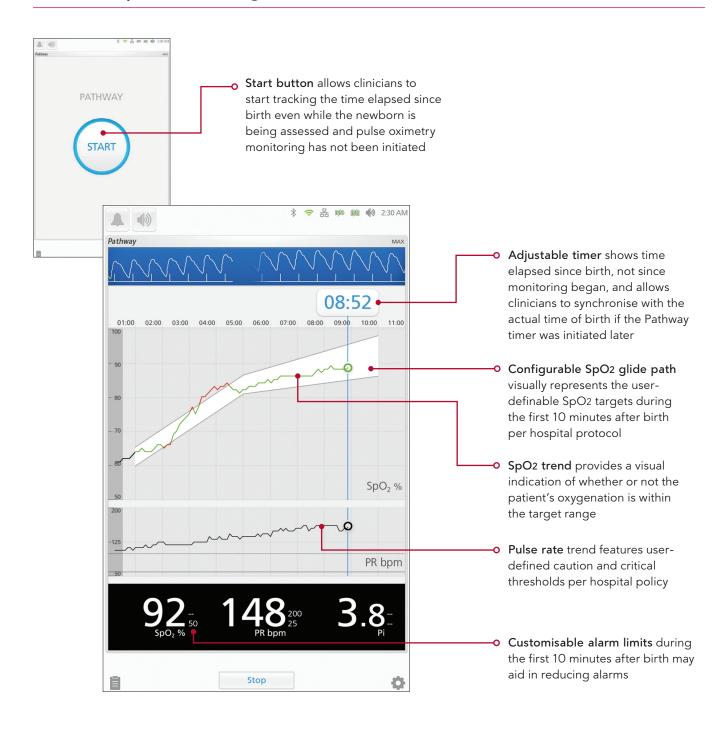

# Newborn Oxygenation Visualisation Mode for Root®

Pathway is an optional continuous monitoring mode available on the Root Patient Monitoring and Connectivity Platform. Designed to streamline clinician workflows and support adherence to neonatal resuscitation protocols, Pathway:

- > Supports clinicians in their time-based workflow for pulse oximetry monitoring during neonatal resuscitation in the first 10 minutes of life
- > Combines the proven accuracy and reliability of Masimo Signal Extraction Technology® (SET®) with data visualisation features tailored to the labor and delivery environment
- > Displays a visualisation of oxygen saturation (SpO2) and pulse rate (PR) levels within user-definable thresholds
- > Transforms the Root display to provide a dynamic, intuitive interface with adjustable visualisation ranges
- > Works in concert with Masimo Newborn sensors, which are tailored to support the unique physiology of newborns

### Neonatal SpO<sub>2</sub> Monitoring Visualised